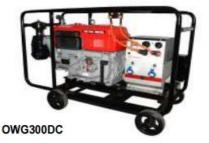

## **WELDING MACHINE**

| Model                       | OWG200DC             | OWG300DC             | OWG180AC             | <b>EW200AC</b><br>99 |  |
|-----------------------------|----------------------|----------------------|----------------------|----------------------|--|
| Weight (Approx/kg)          | 100                  | 380                  | 87                   |                      |  |
| Rated Output (KVA)          | 4                    | 6                    | 5                    | 7                    |  |
| Rated Voltage (V)           | 115/230              | 115/220              | 115/230              | 115/230              |  |
| Current (Max S1)            | 30.7/17.4            | 21.2/32              | 21.7                 | 30.4                 |  |
| Rated Frequency (Hz)        | ed Frequency (Hz) 50 |                      | 50                   | 50                   |  |
| Speed (RPM)                 | M) 3000              |                      | 3000                 | 3000                 |  |
| Duty                        | 170A 60%<br>200A 35% | 250A 60%<br>300A 35% | 180A 35%<br>125A 60% | 200A 35%<br>180A 60% |  |
| Engine Power (Hp) 10.5 / 13 |                      | 22                   | 10.5 / 13            | 13                   |  |