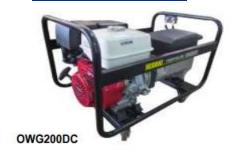

## **WELDING MACHINE**

| Model                       | OWG200DC             | OWG300DC             | OWG180AC             | <b>EW200AC</b><br>99 |  |
|-----------------------------|----------------------|----------------------|----------------------|----------------------|--|
| Weight (Approx/kg)          | 100                  | 380                  | 87                   |                      |  |
| Rated Output (KVA)          | 4                    | 6                    | 5                    | 7                    |  |
| Rated Voltage (V)           | 115/230              | 115/220              | 115/230              | 115/230              |  |
| Current (Max S1)            | 30.7/17.4            | 21.2/32              | 21.7                 | 30.4                 |  |
| Rated Frequency (Hz)        | ed Frequency (Hz) 50 |                      | 50                   | 50                   |  |
| Speed (RPM)                 | M) 3000              |                      | 3000                 | 3000                 |  |
| Duty                        | 170A 60%<br>200A 35% | 250A 60%<br>300A 35% | 180A 35%<br>125A 60% | 200A 35%<br>180A 60% |  |
| Engine Power (Hp) 10.5 / 13 |                      | 22                   | 10.5 / 13            | 13                   |  |