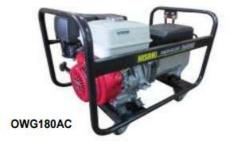

## **WELDING MACHINE**

| Model                       | OWG200DC             | OWG300DC             | OWG180AC             | <b>EW200AC</b><br>99 |  |
|-----------------------------|----------------------|----------------------|----------------------|----------------------|--|
| Weight (Approx/kg)          | 100                  | 380                  | 87                   |                      |  |
| Rated Output (KVA)          | 4                    | 6                    | 5                    | 7                    |  |
| Rated Voltage (V)           | 115/230              | 115/220              | 115/230              | 115/230              |  |
| Current (Max S1)            | 30.7/17.4            | 21.2/32              | 21.7                 | 30.4                 |  |
| Rated Frequency (Hz)        | ed Frequency (Hz) 50 |                      | 50                   | 50                   |  |
| Speed (RPM)                 | M) 3000              |                      | 3000                 | 3000                 |  |
| Duty                        | 170A 60%<br>200A 35% | 250A 60%<br>300A 35% | 180A 35%<br>125A 60% | 200A 35%<br>180A 60% |  |
| Engine Power (Hp) 10.5 / 13 |                      | 22                   | 10.5 / 13            | 13                   |  |